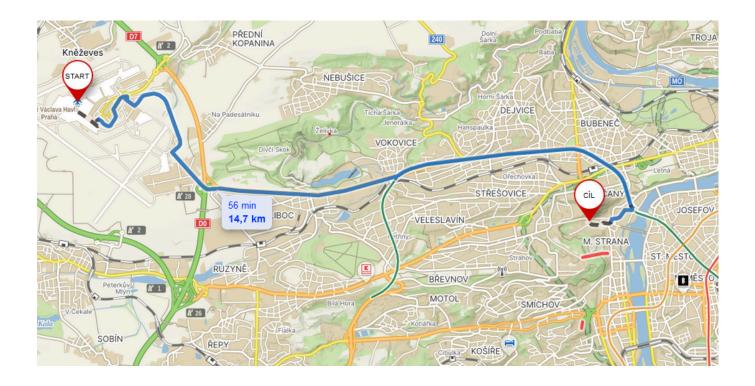

## From the airport by public transport

- Take bus 59 to the stop <u>Nadrazi Veleslavin</u>.
- Take the metro green line A to the <u>Malostranska station</u>, where change to tram 12, 15, 20, 22 or 23 and go to the next tram stop <u>Malostranske namesti</u>.
- After exiting the square, cross the square towards its upper right corner, towards <u>Nerudova street</u> and continue for 400 m, where you will see the stairs to <u>Jansky vrsek street</u> on the left.
- Apartments MOOo by the Castle are located a few steps down at Jansky vrsek 8.