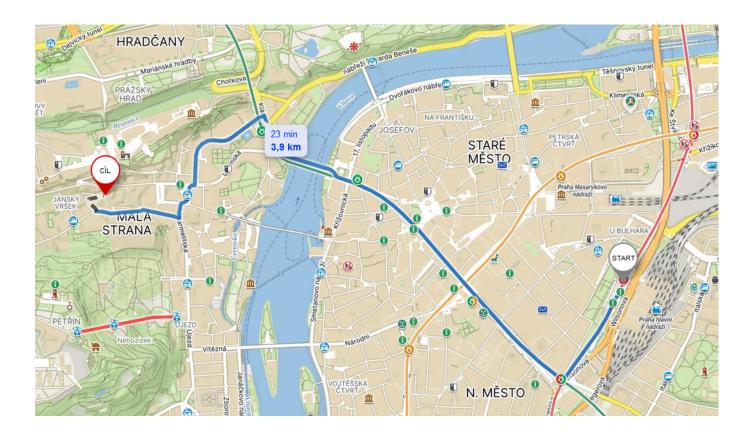

## From the Main Station by public transport

- Take the metro red line C to <u>Muzeum,</u> where you change to a green line A.
- Continue by metro green line A to the <u>Malostranska station</u>, where change to tram 12, 15, 20, 22 or 23 and go to the next tram stop <u>Malostranske namesti</u>.
- After exiting the square, cross the square towards its upper right corner, towards <u>Nerudova street</u> and continue for 400 m, where you will see the stairs to <u>Jansky vrsek street</u> on the left.
- Apartments MOOo by the Castle are located a few steps down at Jansky vrsek 8.