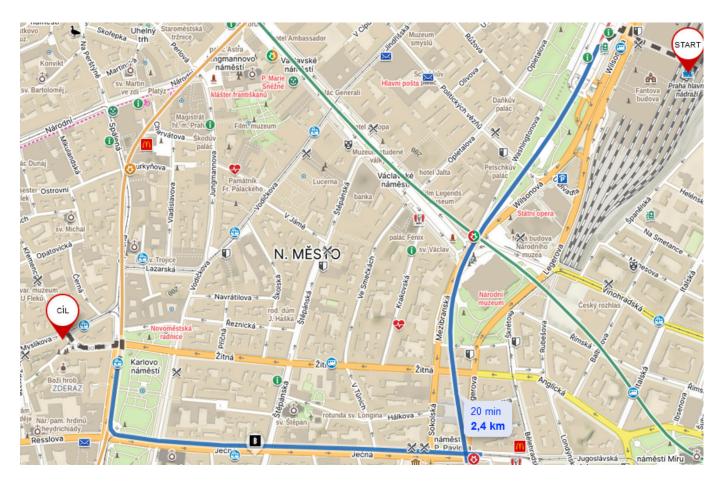

## From the Main Train Station by Public transport

- Take the metro red line C to the station <u>I.P.Pavlova</u>, where you get off, take the
  main escalators, go through the entire vestibule to the end and go up the stairs
  to the tram stop tram will go towards a large intersection.
- Take the tram nr. 22 and get off on the third stop Novomestska radnice.
- Turn left, cross the street, again turn left and cross the street you see SONY shop and street Odboru in front of you. Continue down the street to the small square where the MOOo Downtown corner building stands on your right side at Myslíkova 22.
- Guest registration takes place at the reception of the Mosaic House Design Hotel.