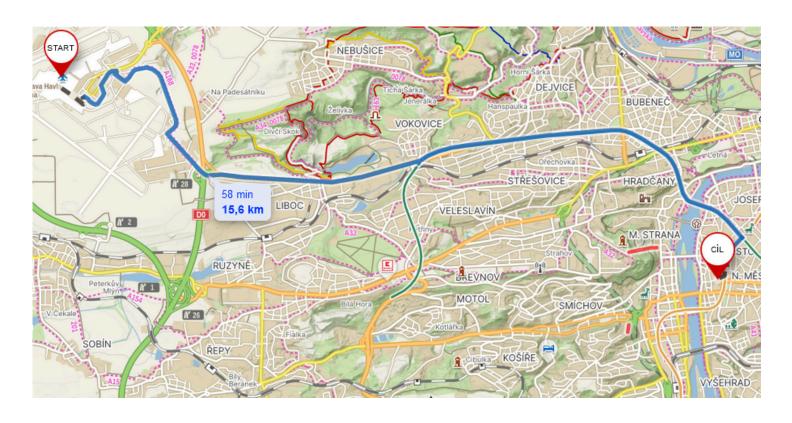

## From the airport by public transport

- Take bus 59 to the stop Nadrazi Veleslavin.
- Take the metro green line A to the station <u>Mustek</u>, where change to the yellow line B and continue to the station Narodni trida.
- After exit to the <u>Spalena</u> street, turn left and walk along this street for 300 m, then turn right to <u>Myslikova</u> Street, walk further 150 m and you will see the MOOo Downtown corner building in front of you across the street at <u>Myslikova</u> 22.
- Guest registration takes place at the reception of the Mosaic House Design Hotel.